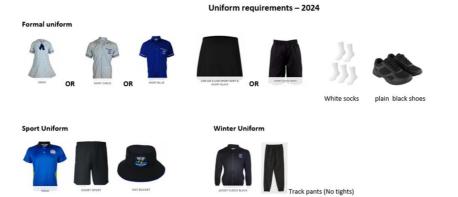

|
| 1     | 1                                                                                                                                                                   |
|       | QTY<br>1<br>1<br>1<br>1<br>1<br>1<br>2<br>1<br>1<br>1<br>1<br>1<br>1<br>4<br>1<br>1<br>6<br>2<br>2<br>1<br>1<br>1<br>1<br>1<br>1<br>1<br>1<br>1<br>1<br>1<br>1<br>1 |

To assist families in the time of economic stress, you will notice there are Semester 1 and Semester 2 resource lists. This allows you 2 options:

1. Purchase what you need for Semester 1, January 2024 and Semester 2 resources in June 2024 to be brought to school either Week 10 of Term 2 or first day of Term 3

or

2. Purchase the entire year resources in January 2024